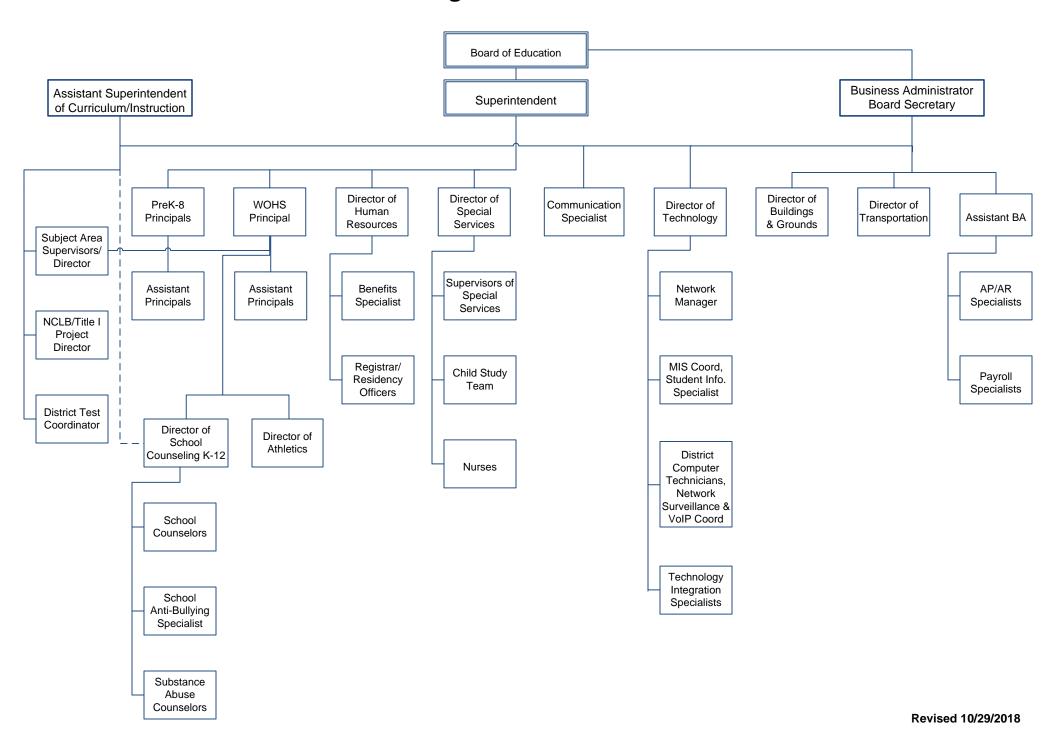

- **6.** Recommend approval of Paul Palek as the School Safety Specialist for the district.
- 7. Recommend approval of West Orange Public Schools Organizational Chart as per attached (Att. #4)
- **8**. Approval of submission of Comprehensive Equity Plan Annual Statement of Assurance for school year 2018-2019.

## West Orange Public Schools Organization Chart